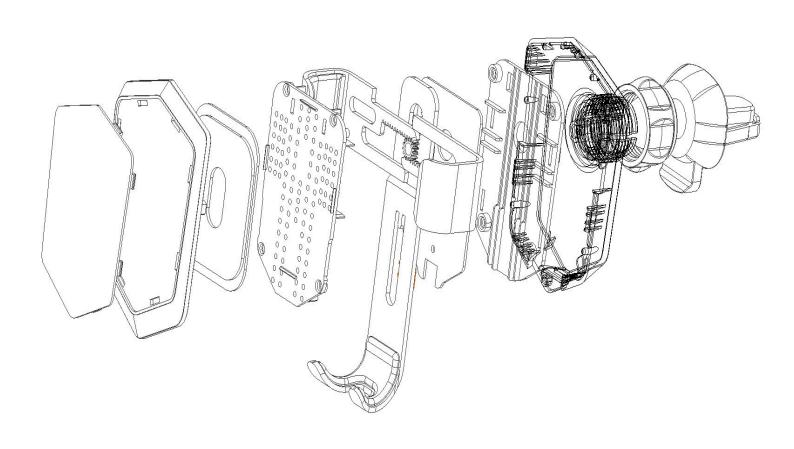

#### 1. Product Introduction

TS30 is a vehicle-mounted wireless fast charging transmitter. The wireless transmission scheme of TS01 is compatible and conforms to the Qi standard. It supports wireless fast charging, which can realize the quickly charging of wireless charging equipment. Simple and generous design, easy to operate, to ensure a good experience of wireless charging.