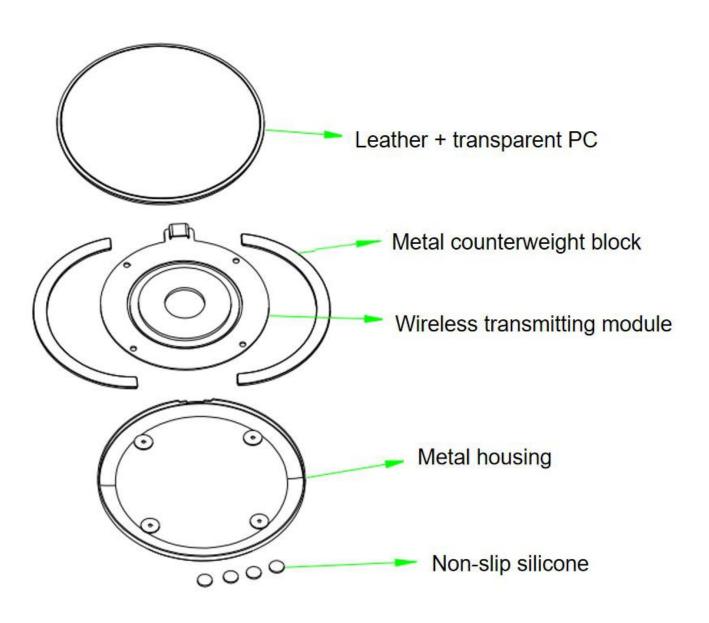

#### 6. Material

Aluminum alloy heat dissipation material+Cloth leather surface RoHS